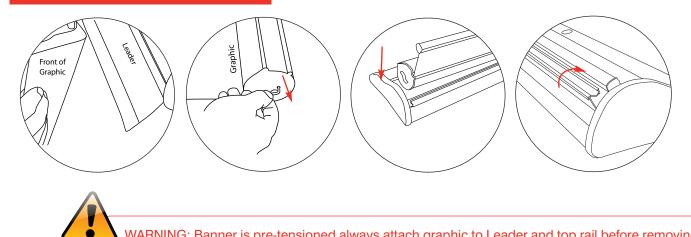

## Bottom Graphic Attachment

WARNING: Banner is pre-tensioned always attach graphic to Leader and top rail before removing the locking pin.

We are continually improving and modifying our product range and reserve the right to vary the specifications without prior notice. All dimensions and weights quoted are approximate and we accept no responsibility for variance. E&OE.