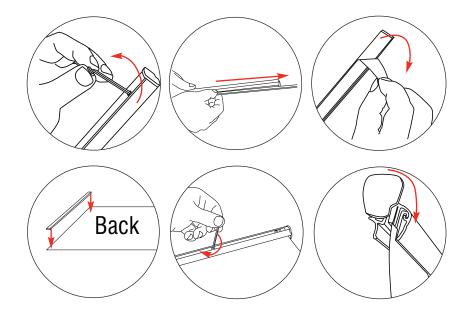

## Top Rail Attachment

Option 1 (Adhesive Rail Option)

Option 2 (Clamp Rail Option)