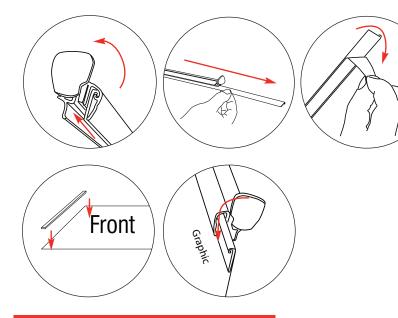

## Top Rail Attachment

Option 1 (Adhesive Rail Option)

Option 2 (Clamp Rail Option)