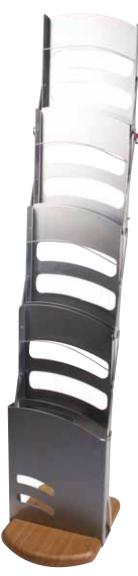

### **Aura Literature Rack**

A versatile cantilever literature stand, collapsible for easy transportation. Ideal for exhibition displays.

#### **Features & benefits**

- One step easy cantilever assembly action
- A4 portrait format
- 4 pockets
- Available in silver finish
- Padded Carry bag included
- Anti Collapsible locking arm
- Birch thermo formed base