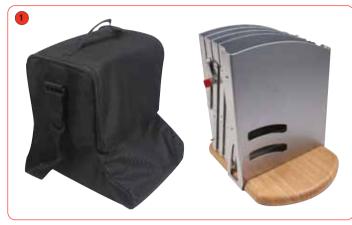

The Aura literature stand folds to a small and handy size for storage

Padded carry bag with shoulder strap and handle for easy transportation

# Important: Ensure fingers are kept clear of folding mechanism when opening and closing the unit

Kit Includes: Aura and carry bag

Hold the top pocket, place foot on base and lift unit gently forward and upwards.