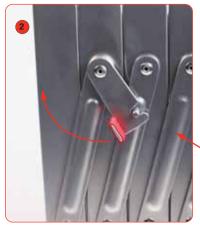

Once unit is fully extended, push the locking arm forwards and secure into place by slotting the hook over the locator pip.

Push locking arm backwards to release