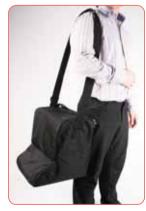

The Aura literature stand folds to a small and handy size for storage

Padded carry bag with shoulder strap and handle for easy transportation