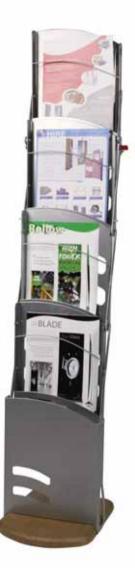

### **Aura Literature Rack**

A versatile cantilever literature stand, collapsible for easy transportation. Ideal for exhibition displays.

#### **Features & benefits**

- One step easy cantilever assembly action
- A4 portrait format
- 4 pockets
- Available in silver finish
- Padded Carry bag included
- Anti Collapsible locking arm
- Birch thermo formed base

The Aura literature stand folds to a small and handy size for storage

Padded carry bag with shoulder strap and handle for easy transportation

#### hardware specifications

Assembled dimensions (mm): 1400 (h) x 340 (w) x 310 (d) approx. 55.11"(h) x 13.38"(w) x 12.20 (d) approx Closed dimensions (mm): 360 (h) x 340 (w) x 310 (d) approx. 14.17"(h) x 13.38"(w) x 12.20(d) approx

#### pocket specifications

Pocket dimensions (mm): 302 (h) x 240(w) x 22 (d) 11.9" (h) x 9.5" (w) x 0.9" (d)

Max document dimensions (mm): 305 (h) x 232 (w) 12.0" (h) x 9.1" (w) Illusion is suitable for A4 literature