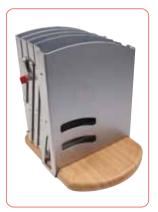

The Aura literature stand folds to a small and handy size for storage

Padded carry bag with shoulder strap and handle for easy transportation

#### hardware specifications

Assembled dimensions (mm): 1400 (h) x 340 (w) x 310 (d) approx. 55.11"(h) x 13.38"(w) x 12.20 (d) approx Closed dimensions (mm): 360 (h) x 340 (w) x 310 (d) approx. 14.17"(h) x 13.38"(w) x 12.20(d) approx