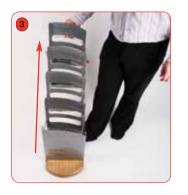

## **Assembly Instructions**

# Important: Ensure fingers are kept clear of folding mechanism when opening and closing the unit

Kit Includes: Aura and carry bag

Hold the top pocket, place foot on base and lift unit gently forward and upwards.