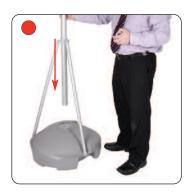

# Wind Dancer 4m Mini

4 metre high portable flag ideal for indoor or outdoor events, promotions or exhibitions.

#### features & benefits

- Max Flag size 2800mm x 800mm approx
- Overall height 4150mm max approx
- Unique design allows the flag to rotate when the wind direction changes
- Quick assembly
- Hollow moulded base suitable for water or sand weighting for total stability
- Telescopic pole allows the flag to be set at two fixed heights
- Optional carry bags available

#### hardware specifications

Overall assembled dimensions: Maximum height

4150mm (h) x 630mm (dia) approx Minimum height

2900mm (h) x 630mm (dia) approx

Weights: 8kg approx empty and 52kg approx

when filled with water