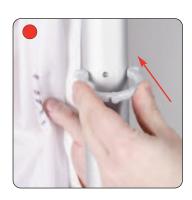

#### features & benefits

- Max Flag size 2800mm x 800mm approx
- Overall height 4150mm max approx
- Unique design allows the flag to rotate when the wind direction changes
- Quick assembly
- Hollow moulded base suitable for water or sand weighting for total stability
- Telescopic pole allows the flag to be set at two fixed heights
- Optional carry bags available

#### hardware specifications

Overall assembled dimensions: Maximum height

4150mm (h) x 630mm (dia) approx Minimum height

2900mm (h) x 630mm (dia) approx

Weights: 8kg approx empty and 52kg approx

when filled with water