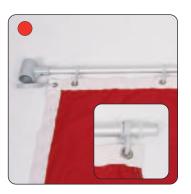

# Wind Dancer 4m Mini

4 metre high portable flag ideal for indoor or outdoor events, promotions or exhibitions.

#### features & benefits

- Max Flag size 2800mm x 800mm approx
- Overall height 4150mm max approx
- Unique design allows the flag to rotate when the wind direction changes
- Quick assembly
- Hollow moulded base suitable for water or sand weighting for total stability
- Telescopic pole allows the flag to be set at two fixed heights
- Optional carry bags available