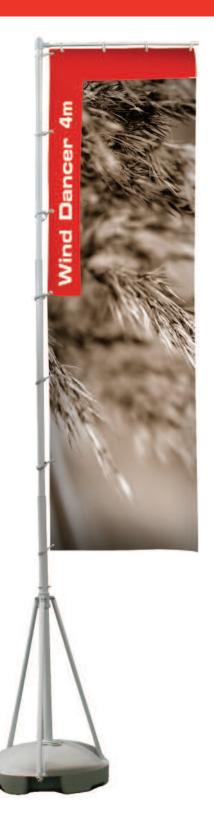

# Wind Dancer 4m Mini

4 metre high portable flag ideal for indoor or outdoor events, promotions or exhibitions.

#### features & benefits

- Max Flag size 2800mm x 800mm approx
- Overall height 4150mm max approx
- Unique design allows the flag to rotate when the wind direction changes
- Quick assembly
- Hollow moulded base suitable for water or sand weighting for total stability
- Telescopic pole allows the flag to be set at two fixed heights
- Optional carry bags available

#### hardware specifications

Overall assembled dimensions: Maximum height

4150mm (h) x 630mm (dia) approx Minimum height

2900mm (h) x 630mm (dia) approx

Weights: 8kg approx empty and 52kg approx

when filled with water