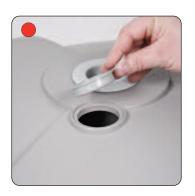

#### hardware specifications

Overall assembled dimensions: Maximum height

4150mm (h) x 630mm (dia) approx Minimum height

2900mm (h) x 630mm (dia) approx

Weights: 8kg approx empty and 52kg approx

when filled with water

Capacity of base: 44 litres of water approx