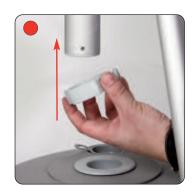

#### features & benefits

- Max Flag size 2800mm x 800mm approx
- Overall height 4150mm max approx
- Unique design allows the flag to rotate when the wind direction changes
- Quick assembly
- Hollow moulded base suitable for water or sand weighting for total stability
- Telescopic pole allows the flag to be set at two fixed heights
- Optional carry bags available