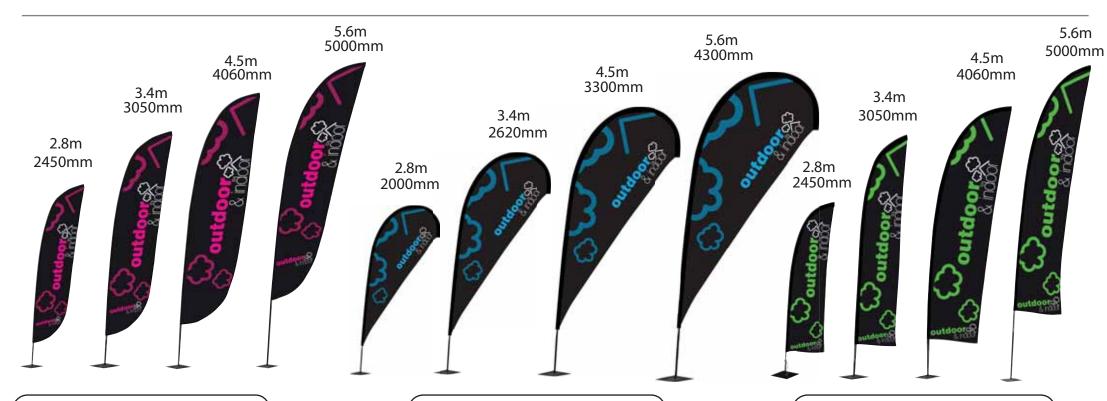

## Zoom Lite

**Approx Graphic Size** 

Crest 2800 = W 550 x H 2000mm

Crest  $3400 = W 600 \times H 2600 mm$ 

Crest 4500 = W 785 x H 3400mm

Crest 5600 = W 850 x H 3900mm

**Approx Graphic Size** 

Quill  $2800 = W 750 \times H 1524 mm$ 

Ouill 3400 = W 953 x H 1936mm

Ouill 4500 = W 1100 x H 2235mm

Quill 5600 = W 1204 x H 3602mm

**Approx Graphic Size** 

Feather 2800 = W 500 x H 2000mm

Feather 3400 = W 600 x H 2600mm

Feather 4500 = W 796 x H 3396mm

Feather 5600 = W 850 x H 3900mm

2.8M - 0.4kg

3.4M - 0.4kg

4.5M - 0.6kg

5.6m - 0.9kg

Small Cross base with weighted water ring is suitable for use with 2.8m and 3.4m. Square base is suitable for use with 2.8m and 3.4m.