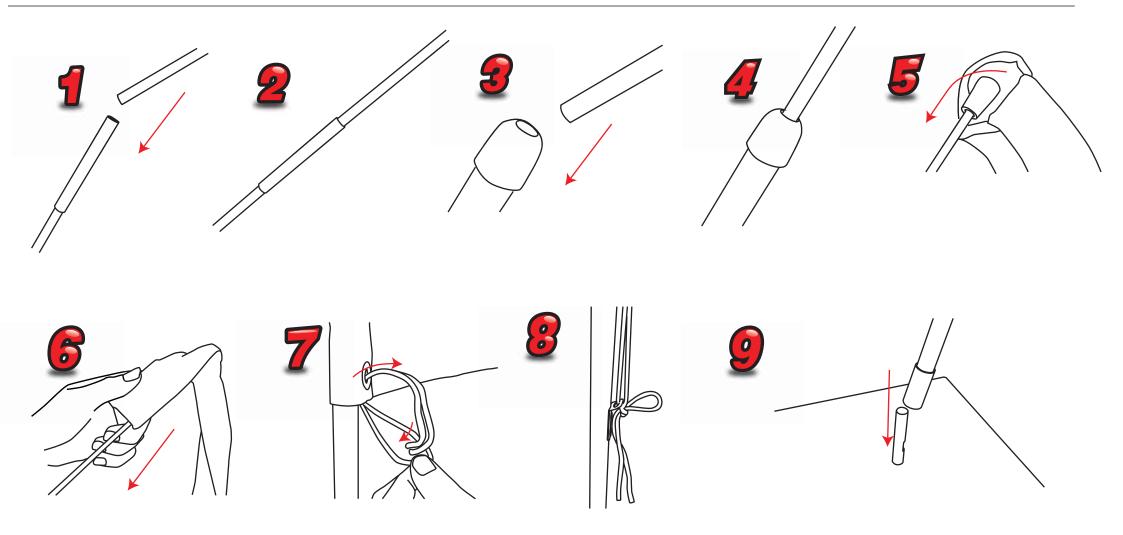

Plastic screw base suitable for 2.8m and 3.4m on soft ground.

Zoom Lite Rev3

Installation

## Zoom Lite

Flags are secured by an eyelet and nylon cord to the pole fixing (the rubber bungee supplied with the pole may be removed).